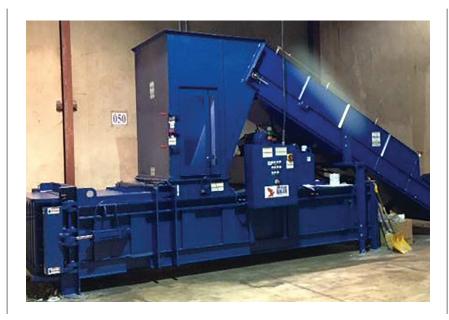

## **Model PW3560**

## **Model PW3560**

Baler type: Closed-door, full-eject, single ram, horizontal shear baler

Safety: Meets all current ANSI 245.51 Safety Standards

## **Key Features:**

Nominal Feed Opening: 60" x 35" Nominal Bale Size: 60" x 30" x 45" Main Cylinder: 8" bore trunnion design

System Pressure: 3000 psi Main Motor: 20 HP

Feed Type: Conveyor, hand, loader Bale Tying: Six-wire manual tie Shear: Serrated shear blade standard

Bale Chamber Door: Wrap-around hydraulic latch

Optional: Conveyor (above ground & in-floor), cart dumper

08/01/14